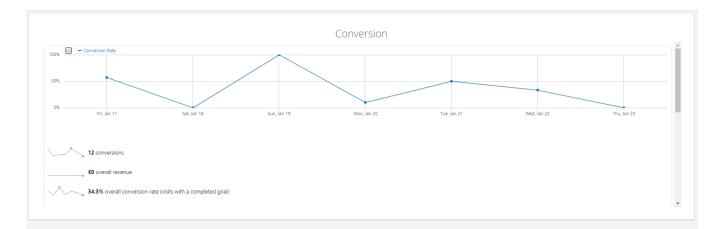

## Analytics Analyze the performance of your product guide (SERVICE environment only). Select Date Range: last 7 days 🗸 🗸 Visits Over Time 12 - Visits Sat, Jan 18 Fri, Jan 17 Sun, Jan 19 Mon, Jan 20 Tue, Jan 21 Wed, Jan 22 Thu, Jan 23 🖻 🖬 Ę Stages Answer Options EVENT ACTION EVENT VALUE EVENTS PAGE URL AVG. TIME ON PAGE EXIT RATE BOUNCE ⊕ gender