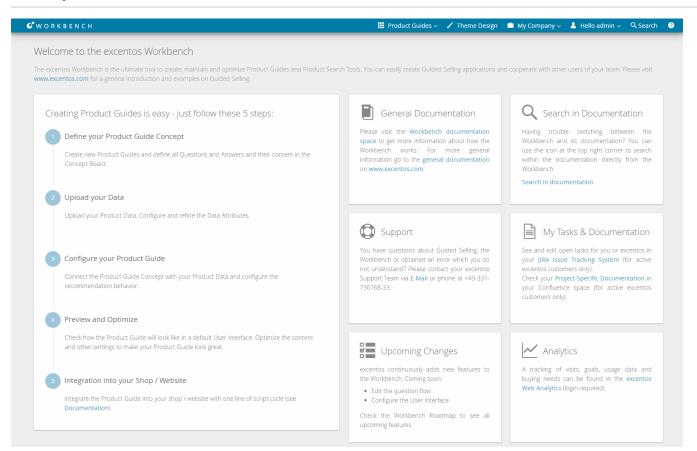

## **Help View**

The Help View is your **personal support page** of the Workbench and contains all relevant links to the **general documentation center** and to your **project-specific documentation and tools**.

## Overview

The view highlights the **5 steps** to build a Product Guide and links to the Workbench documentation and other helpful documentations provided by excentos. The view also contains project-specific links to the issue tracking system that excentos and you can use for easier collaboration, your project-specific documentation and the web analytics system to track your usage data.

These systems will only be set up once your Product Guides are used productively.

You can access that view via the "?" button in the upper right corner of the menu bar.