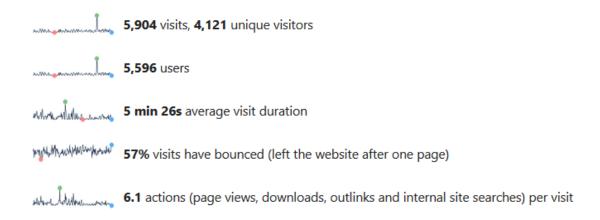

## Introduction how to work with reports

If you enter the analytics, the Dashboard view is presented with a summary of most important figures and charts: