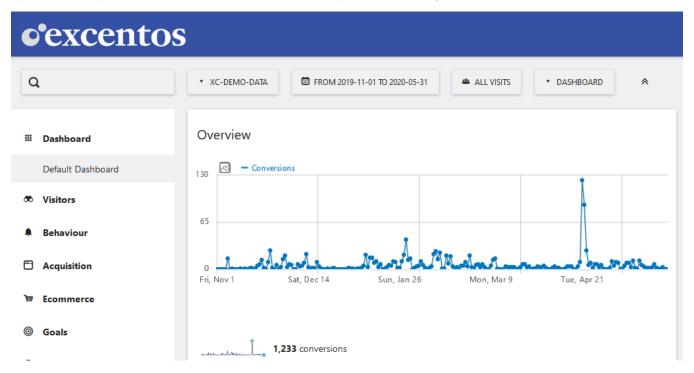

## Introduction how to work with reports

If you enter the analytics, the Dashboard view is presented with a summary of most important figures and charts: